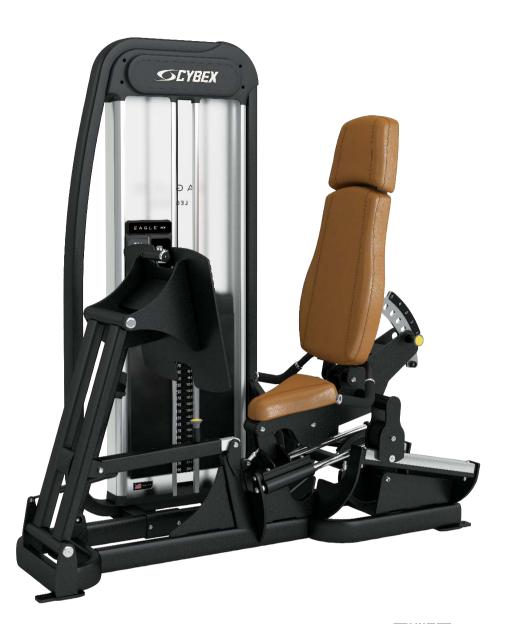

# Eagle NX Leg Press

15-piece strength line featuring restyled aesthetics, refined movements, and reimagined user features designed to provide all users with progressive training options.

## **FEATURES**

- **Greater range of motion:** Seat back angle adjusts to five positions, providing comfort and greater range of motion.
- More complete training: Articulating carriage moves backward and tilts for greater range of motion and complete training of glutes and hamstrings.
- **Safe and controlled:** Designed to replicate a safe, controlled squat.

### **SPECIFICATIONS**

| Product Number       | 20040                                                                                                                             |
|----------------------|-----------------------------------------------------------------------------------------------------------------------------------|
| Dimensions L × W × H | 68 ″ × 42 ″ × 73 ″<br>(172 cm × 106 cm × 185 cm)                                                                                  |
| Weight Stack         | 505 lbs (230 kg)                                                                                                                  |
| Machine Weight       | 1020 lbs (464 kg)                                                                                                                 |
| Color                | Available in 15 frame colors or a virtually<br>unlimited variety of custom colors, 33<br>upholstery colors and 4 enclosure styles |